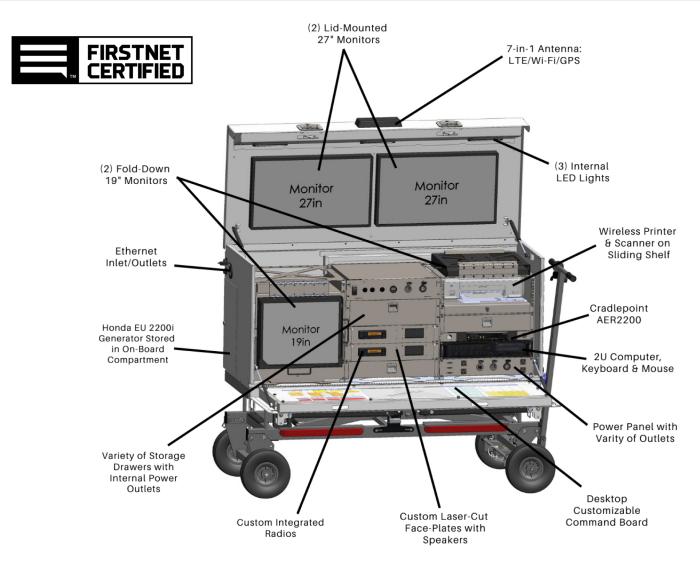

## We are Communications & Incident Command. Anytime. Anywhere.

The CommandRunner™ is the critical piece supporting your Department's emergency communication and disaster response plan. A compact, rapid deployable command center with full radio, Internet and programmable CAD solutions. With its secure, weather-resistant enclosure, the CommandRunner™ features a complete, self contained power supply for all on-location communication needs.

- Incident or Tactical Command Post
- All-In-One Platform for Field Communications
- Single Person Deployment
- Wi-Fi Hotspot
- FirstNet™ Certified Router

Rapid, Full-Featured, Rugged & Self-Sustained

### How we work for your Department...

- Mobile Internet Connection
- Wi-Fi Hotspot
- Remote Server
- Backup Security Site
- FirstNet™ Certified Router
- Enables Cell Phone Use Including FirstNet™

- Fully Customizable
- Single Person Deployment
- Easily Stored Indoors
- Helicopter Sling Loaded Capability
- Easy Transport on Any Trailer Hitch
- Turn-Key Solution
- Supports Most CAD Software