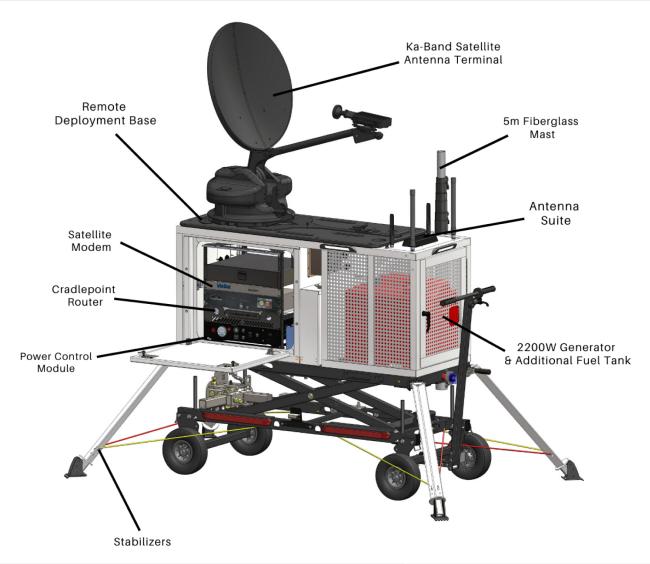

## We are Internet Connectivity. Anytime. Anywhere.

The SatRunner™ is the critical piece supporting your business continuity and disaster response plan. It quickly provides high-speed Internet and power while establishing a local area voice and data network supporting Wi-Fi, mobile broadband, Ethernet, digital radio, and many IP devices.