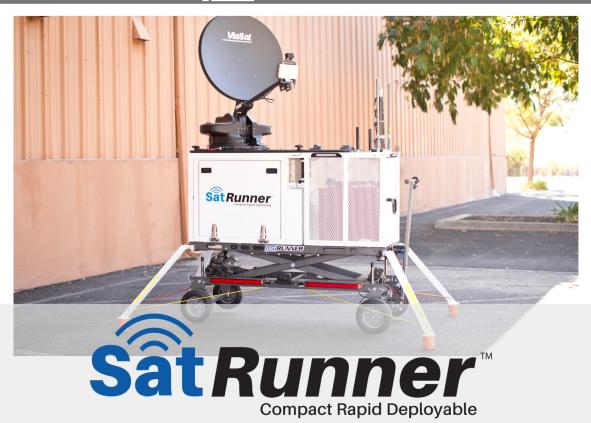

## We are Internet Connectivity. Anytime. Anywhere.

The SatRunner™ is the critical piece supporting your business continuity and disaster response plan. It quickly provides high-speed Internet and power while establishing a local area voice and data network supporting Wi-Fi, mobile broadband, Ethernet, digital radio, and many IP devices.

- Cloud Access During Internet Disruptions
- Internet & Wi-Fi Hotspot
- Enables Cell and VoIP Phone Use
- **Emergency and Backup Network**
- **Remote Business Operations**
- Rapidly Deployable & Non-Permanent
- Remote Server and Relocation Connection
- Rapid, Full-Featured, Rugged & Self-Sustained