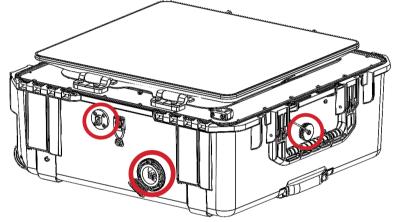

## SLC+<sup>™</sup>

- 1. Place the SLC+ in a flat area with a <u>clear</u> view of the sky.
- 2. Remove the lid. The SLC+ must operate with the lid off.

3. Connect an external power source to the case using the AC or DC bulkhead ports on the case for sustained operation (Figure 1).

4. Ensure batteries are connected to the battery connection points inside the Battery Box. Turn the battery switch to 'ON'.

5. Open both Fan ports on the sides of the case (Figure 1).

Figure 1. Indicating the SLC+ AC/DC ports and Fan port