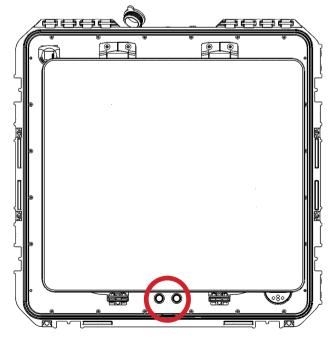

Figure 2. Indicating the SLC+ Power Buttons

6. Press both the Main Power and Sat Power buttons on the Antenna Deck (Figure 2).

**Quick Start** 

7. Allow the terminal to go online and establish an internet connection.